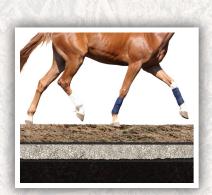

## **Woodcarpet® - Equine Footing**

- Natural and Renewable
- Indoor/Outdoor Training Surface
- Helps in Rehab and Lameness Prevention
- For Training Tracks, Arenas, Round Pens, Walkers, Trails, Show Rings and Lunging Rings