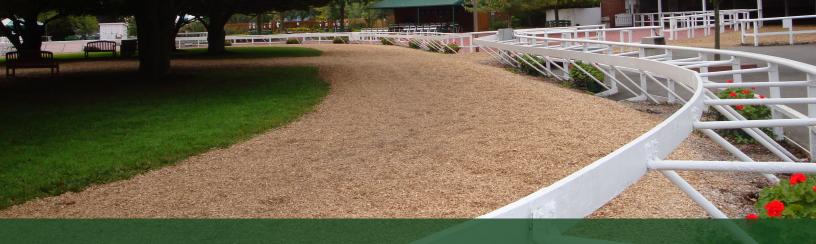

## **Woodcarpet® - Equine Footing**

- Natural and Renewable
- Indoor/Outdoor Training Surface
- Helps in Rehab and Lameness Prevention
- For Training Tracks, Arenas, Round Pens, Walkers, Trails, Show Rings and Lunging Rings